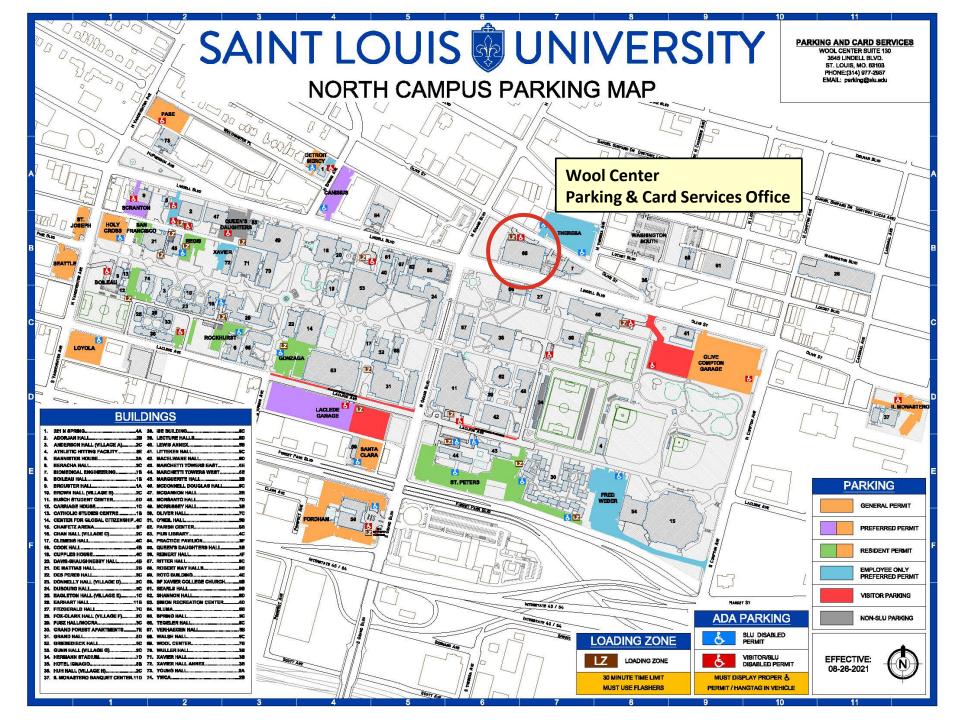

## Minors in Labs Participant Instructions for SLU I.D. Badges and Parking Authorization

- SLU I.D. badges are required for all Minor Participants
- Go directly to SLU Parking and Card Services upon first arrival on campus (unless you have made other arrangements with your SLU Faculty Mentor)
  - o Wool Center, Suite 130

3545 Lindell Blvd., St. Louis, MO 63103

- Office is open Monday-Friday, 8 am to 4 pm
- Visitor parking is available outside of Wool Center entrance while getting badge
- If parking on campus, be sure to have the following vehicle information for Parking Authorization: Make, Model, Year, License Plate Number
- Parking and Card Services personnel can help identify the correct parking location for your building
- There is a cost for parking authorization, which may apply to you or the sponsoring department