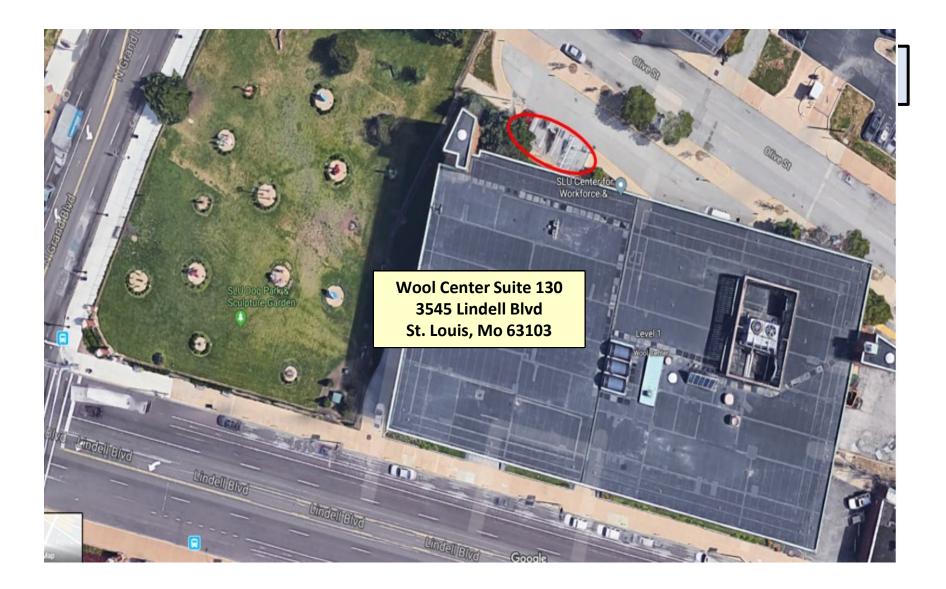

3545 Lindell Blvd., St. Louis, MO 63103

- Office is open Monday-Friday, 8 am to 4 pm
- Visitor parking is available outside of Wool Center entrance while getting badge
- If parking on campus, be sure to have the following vehicle information for Parking Authorization: Make, Model, Year, License Plate Number
- Parking and Card Services personnel can help identify the correct parking location for your building
- There is a cost for parking authorization, which may apply to you or the sponsoring department

## **Satellite View**